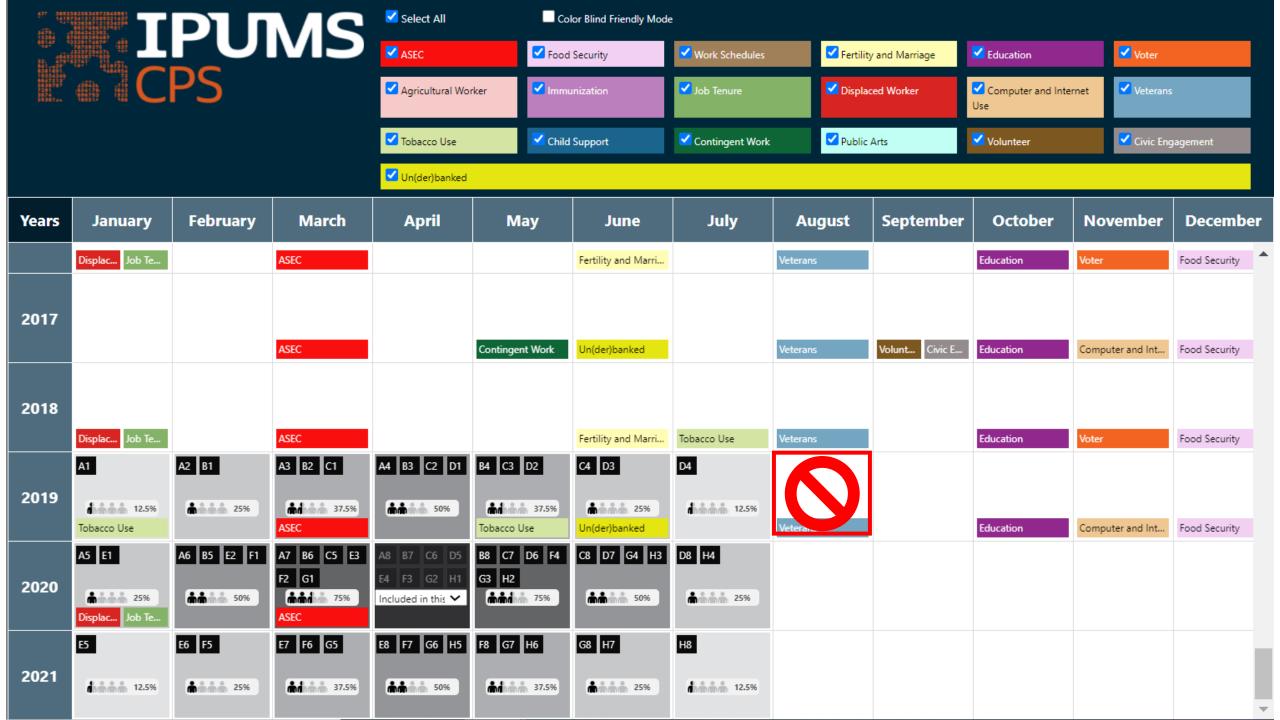

# How IPUMS Helps

- Webinars and trainings
- Extensive documentation
- Interactive tool: <u>RoPES</u>
  - Easily see CPS rotation pattern
  - Explore what topical supplements can be examined together