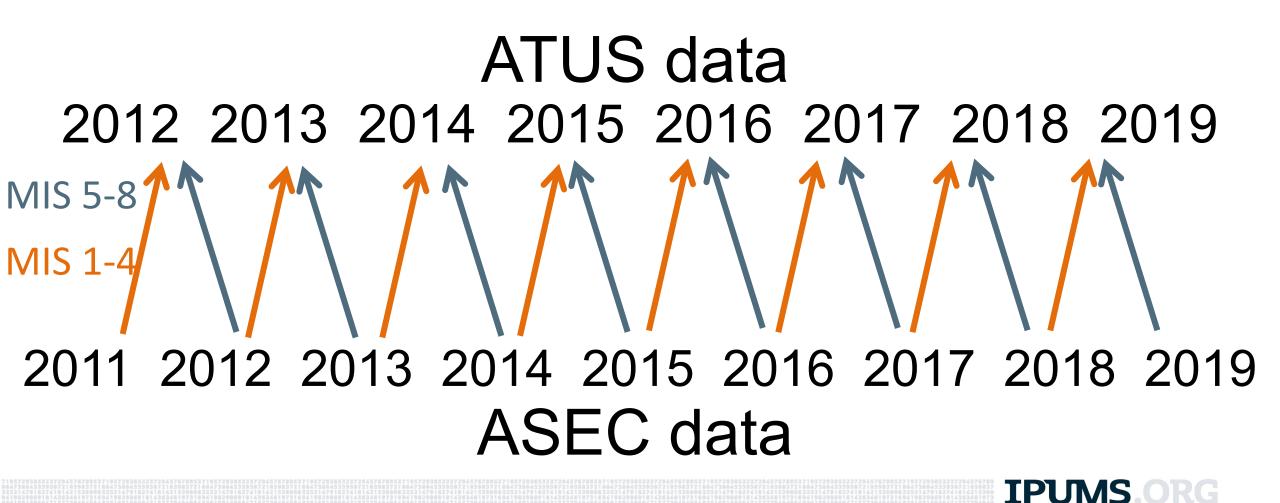

### How is ATUS related to CPS?

- CPS is the sampling frame for ATUS
- ATUS respondents are drawn from households that have completed the final CPS interview (MIS 8)
- One person aged 15+ per selected CPS household is invited to participate in the ATUS
- ATUS interview is conducted 2-5 months after final CPS interview

# Another Layer of Complexity

- ATUS data are collected throughout the calendar year
- Final CPS interviews conducted in the previous calendar year and the year of ATUS interview

|      | Jan      | Feb | Mar | Apr | May             | June | July          | Aug | Sep   | Oct      | Nov   | Dec         |
|------|----------|-----|-----|-----|-----------------|------|---------------|-----|-------|----------|-------|-------------|
| 2011 |          |     |     |     |                 |      |               |     | Final | CPS Inte | rview |             |
| 2012 | <b>*</b> |     |     | F   | inal CPS<br>201 |      | v<br>Responde | nts |       |          |       | <b>&gt;</b> |

### ATUS Linked to 2012 CPS ASEC

- 2012 ASEC respondents could exit CPS in March (MIS 8) and participate in ATUS as early as May
- 2012 ASEC respondents could be in MIS 5 in March, exit CPS in June, and participate in ATUS as late as November

|      | Jan      | Feb | Mar       | Apr | May | June | July       | Aug       | Sep     | Oct       | Nov   | Dec             |
|------|----------|-----|-----------|-----|-----|------|------------|-----------|---------|-----------|-------|-----------------|
| 2011 |          |     |           |     |     |      |            |           | Final   | CPS Inter | rview |                 |
| 2012 | <u> </u> |     | ASEC 2012 | F   |     | E    | ligible to | Link to 2 | 012 ASE | С         |       | <b>&gt;&gt;</b> |