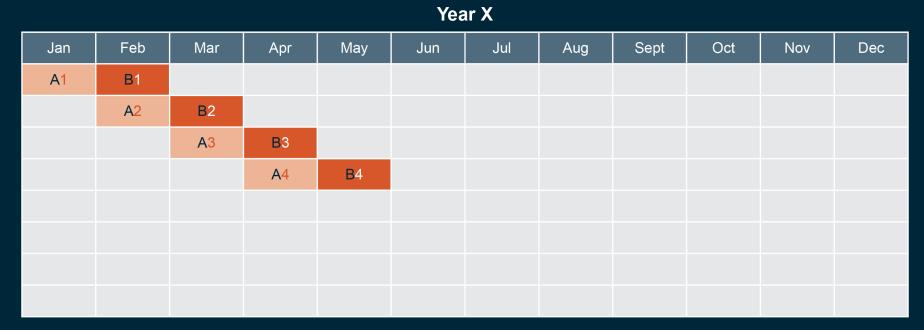

### Challenges: Rotation Pattern

- CPS is NOT a longitudinal survey that follows one or several cohorts as they age
- CPS does have a panel component where individuals are observed up to 8 times over 16 months, but the way they move through the survey is in a 4-8-4 rotation

# **Defining Terms**

- Rotation Pattern: The way households move through the CPS
- Month in sample (MIS): The term CPS uses to index where a household is in the CPS rotation pattern
- **CPS Cohort or Rotation Group**: The term we use to describe a group of households that started the CPS at the same time and move through the CPS together

### Challenges: Rotation Pattern

- 4-8-4
- In 4 months
  - MIS 1, 2, 3, 4
- Out 8 months
  - No MIS values because not in survey
- In 4 months
  - MIS 5, 6, 7, 8

Month-in-sample – MIS The way CPS indexes where a household is in the CPS rotation pattern

### **Rotation Groups**

- 8 rotation groups (cohorts) in the sample during every month
- In every month, 1/8 of sample is interviewed for the
  - First time
  - Second time
  - ... Eighth (last) time
- The 1/8 interviewed for the first time replaces the 1/8 interviewed for the last time in the previous month
- Rotation groups 4 & 8 are called "outgoing rotation groups" because they are exiting the survey