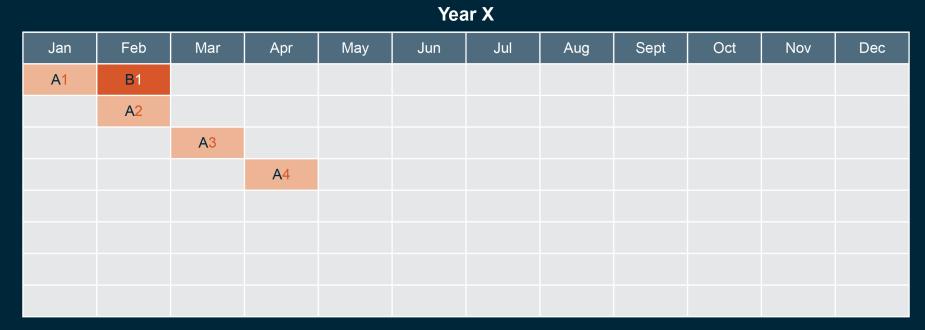

# **Defining Terms**

- Rotation Pattern: The way households move through the CPS
- Month in sample (MIS): The term CPS uses to index where a household is in the CPS rotation pattern
- **CPS Cohort or Rotation Group**: The term we use to describe a group of households that started the CPS at the same time and move through the CPS together

### Challenges: Rotation Pattern

- 4-8-4
- In 4 months
  - MIS 1, 2, 3, 4
- Out 8 months
  - No MIS values because not in survey
- In 4 months
  - MIS 5, 6, 7, 8

Month-in-sample – MIS The way CPS indexes where a household is in the CPS rotation pattern

### **Rotation Groups**

- 8 rotation groups (cohorts) in the sample during every month
- In every month, 1/8 of sample is interviewed for the
  - First time
  - Second time
  - ... Eighth (last) time
- The 1/8 interviewed for the first time replaces the 1/8 interviewed for the last time in the previous month
- Rotation groups 4 & 8 are called "outgoing rotation groups" because they are exiting the survey