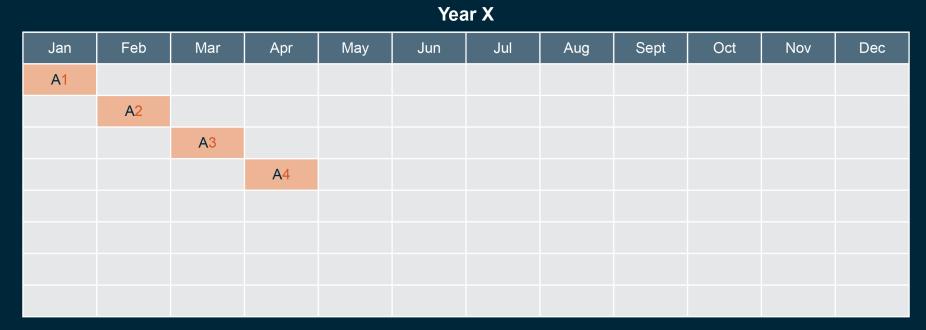

# **Defining Terms**

- Rotation Pattern: The way households move through the CPS
- Month in sample (MIS): The term CPS uses to index where a household is in the CPS rotation pattern
- **CPS Cohort or Rotation Group**: The term we use to describe a group of households that started the CPS at the same time and move through the CPS together

### Challenges: Rotation Pattern

- 4-8-4
- In 4 months
  - MIS 1, 2, 3, 4
- Out 8 months
  - No MIS values because not in survey
- In 4 months
  - MIS 5, 6, 7, 8

Month-in-sample – MIS The way CPS indexes where a household is in the CPS rotation pattern

### **Rotation Groups**

- 8 rotation groups (cohorts) in the sample during every month
- In every month, 1/8 of sample is interviewed for the
  - First time
  - Second time
  - ... Eighth (last) time
- The 1/8 interviewed for the first time replaces the 1/8 interviewed for the last time in the previous month
- Rotation groups 4 & 8 are called "outgoing rotation groups" because they are exiting the survey