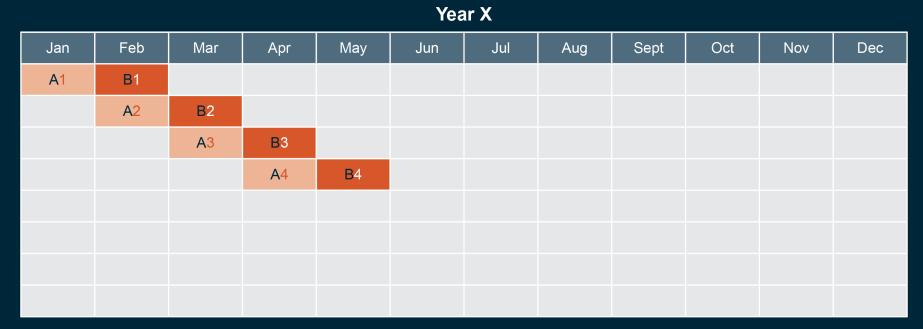

### Challenges: Rotation Pattern

- CPS is NOT a longitudinal survey that follows one or several cohorts as they age
- CPS does have a panel component where individuals are observed up to 8 times over 16 months, but the way they move through the survey is in a 4-8-4 rotation

# **Defining Terms**

- Rotation Pattern: The way households move through the CPS
- Month in sample (MIS): The term CPS uses to index where a household is in the CPS rotation pattern
- **CPS Cohort or Rotation Group**: The term we use to describe a group of households that started the CPS at the same time and move through the CPS together

### Challenges: Rotation Pattern

- 4-8-4
- In 4 months
  - MIS 1, 2, 3, 4
- Out 8 months
  - No MIS values because not in survey
- In 4 months
  - MIS 5, 6, 7, 8

Month-in-sample – MIS The way CPS indexes where a household is in the CPS rotation pattern

### **Rotation Groups**

- 8 rotation groups (cohorts) in the sample during every month
- In every month, 1/8 of sample is interviewed for the
  - First time
  - Second time
  - ... Eighth (last) time
- The 1/8 interviewed for the first time replaces the 1/8 interviewed for the last time in the previous month
- Rotation groups 4 & 8 are called "outgoing rotation groups" because they are exiting the survey