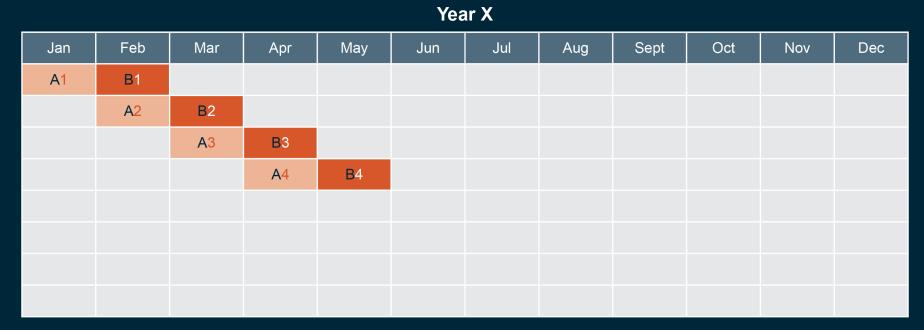

# **Defining Terms**

- Rotation Pattern: The way households move through the CPS
- Month in sample (MIS): The term CPS uses to index where a household is in the CPS rotation pattern
- **CPS Cohort or Rotation Group**: The term we use to describe a group of households that started the CPS at the same time and move through the CPS together

### Challenges: Rotation Pattern

- 4-8-4
- In 4 months
  - MIS 1, 2, 3, 4
- Out 8 months
  - No MIS values because not in survey
- In 4 months
  - MIS 5, 6, 7, 8

Month-in-sample – MIS The way CPS indexes where a household is in the CPS rotation pattern

### **Rotation Groups**

- 8 rotation groups (cohorts) in the sample during every month
- In every month, 1/8 of sample is interviewed for the
  - First time
  - Second time
  - ... Eighth (last) time
- The 1/8 interviewed for the first time replaces the 1/8 interviewed for the last time in the previous month
- Rotation groups 4 & 8 are called "outgoing rotation groups" because they are exiting the survey